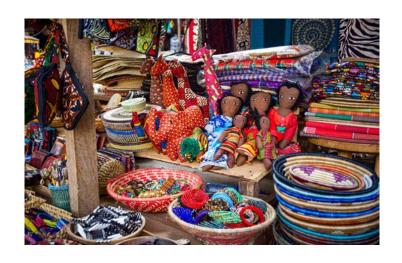

# Craft Markets

- Buganda Road
- National Theatre
- Juakali Craft Centre

https://craftmarket.business.site/

The FRIDAY craft market is situated in Old Kampala at the Uganda National Mosque (Gadaffi Mosque) This is where you can find the cheapest crafts in town and also find the most spectacular views of Kampala. Most Uber drivers know where this is located!

# Hidden Gems

Order from Francis: 0787-078897

Above Shoprite, Downtown / Kampala Rd
Ask Google maps to direct you

7th Street Industrial Area

Vets