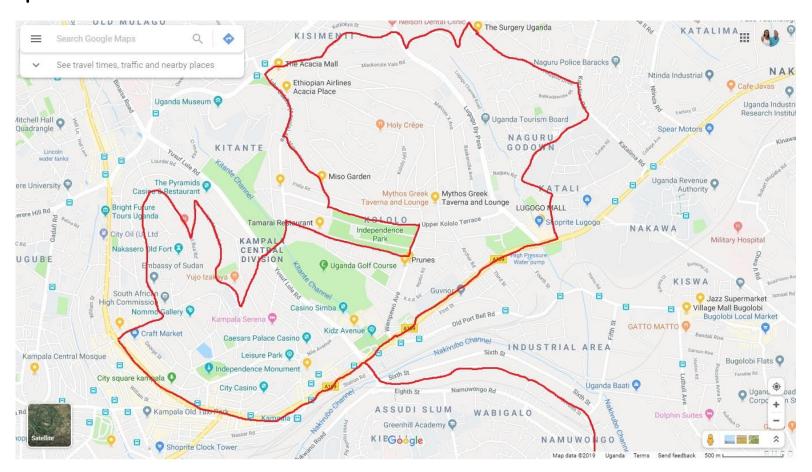

# Map..... 35kms later....

# Route.....

BUGOLOBI

**MUYENGA** 

**LUBOWA** 

**ENTEBBE** 

**BEAUTY** 

**VETS** 

**USPCA** 

**CAKES & TREATS** 

**HIDDEN GEMS** 

**CLEAN TOILETS** 

BACK TO SCHOOL by 3pm

**GGABA ROAD** 

Leave ISU - 8am

LUGOGO - pick up other parents

NAGURU

NAKASERO

**MEDICAL** 

**FARMERS MARKETS** 

**CRAFT MARKETS** 

**OASIS & GARDEN CITY** 

**BUKOTO** 

KISEMENTI

**ACACIA MALL KOLOLO** 